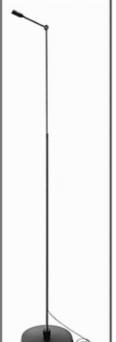

manently connected to the microphone

#### **Omnis and Cardioids**











Various directional patterns













**Boundary layer microphones** 











#### Stand Clamps









the clamp made of metal

## Simple capsule guard



· thin protection against rosin dust

### Miniature elastic suspension





The combination of a SCHOEPS CCM 41 L supercardioid microphone, the special B 5 D windscreen and the MINIX forms an extremely lightweight, highly effective system for boom recordings.

The MINIX CCM LL terminates in the same miniature connector Lemo as the CCM microphone itself. Thus the same SCHOEPS cable (K 5 LU) can be used with it.

STV

## Hollow Foam Popscreen



#### Stand with internal wiring and gooseneck element



## Adjustable-height Microphone Stand with Swivel





# Miniature Table



## Adapter cable



Lemo connector of the CCM \_L. 5 m

## tt 日本テックトラスト株式会社