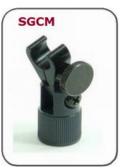

figure-8 pattern, a mechanically switchable microphone (cardioid / omnidirectional), several microphones specifically designed for close pickup of speech as well as a boundary-layer microphone which can be built, for example, into the surface of a table.



## The two general types:

CCM-L: The thin, removable connecting cable is sturdy and reliable. It terminates in an XLR-3 plug and features a miniature Lemo connector with a threaded collar, so that when it is connected to the microphone, nothing can rattle

CCM-U: special version which is lighter and 7 mm shorter; the XLR cable is heavier-duty and permanently connected to the microphone

#### **Omnis and Cardioids**











Various directional patterns













**Boundary layer microphones** 











#### Stand Clamps









the clamp made of metal

## Simple capsule guard



· thin protection against rosin dust

### Miniature elastic suspension





The combination of a SCHOEPS CCM 41 L supercardioid microphone, the special B 5 D windscreen and the MINIX forms an extremely lightweight, highly effective system for boom recordings.

The MINIX CCM LL terminates in the same miniature connector Lemo as the CCM microphone itself. Thus the same SCHOEPS cable (K 5 LU) can be used with it.

STV

## Hollow Foam Popscreen



#### Stand with internal wiring and gooseneck element



## Adjustable-height Microphone Stand with Swivel





# Miniature Table



## Adapter cable



Lemo connector of the CCM \_L. 5 m

## tt 日本テックトラスト株式会社