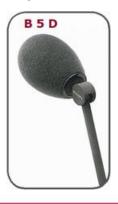

### Miniature elastic suspension

The combination of a SCHOEPS CCM 41 L supercardioid microphone, the special B 5 D windscreen and the MINIX forms an extremely lightweight, highly effective system for boom recordings.