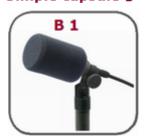

one (cardioid / omnidirectional), several microphones specifically designed for close pickup of speech as well as a boundary-layer microphone which can be built, for example, into the surface of a table.



## The two general types:

CCM-L: The thin, removable connecting cable is sturdy and reliable. It terminates in an XLR-3 plug and features a miniature Lemo connector with a threaded collar, so that when it is connected to the microphone, nothing can rattle

CCM-U: special version which is lighter and 7 mm shorter; the XLR cable is heavier-duty and permanently connected to the microphone

#### **Omnis and Cardioids**











Various directional patterns













**Boundary layer microphones** 











#### Stand Clamps









the clamp made of metal

## Simple capsule guard



· thin protection against rosin dust

### Miniature elastic suspension





The combination of a SCHOEPS CCM 41 L supercardioid microphone, the special B 5 D windscreen and the MINIX forms an extremely lightweight, highly effective system for boom recordings.

The MINIX CCM LL terminates in the same miniature connector Lemo as the CCM microphone itself. Thus the same SCHOEPS cable (K 5 LU) can be used with it.

STV

## Hollow Foam Popscreen



#### Stand with internal wiring and gooseneck element



## Adjustable-height Microphone Stand with Swivel





# Miniature Table



## Adapter cable



Lemo connector of the CCM \_L. 5 m

## tt 日本テックトラスト株式会社