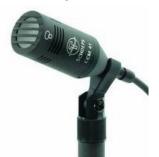

ids, a figure-8 pattern, a mechanically switchable microphone (cardioid / omnidirectional), several microphones specifically designed for close pickup of speech as well as a boundary-layer microphone which can be built, for example, into the surface of a table.



## The two general types:

CCM-L: The thin, removable connecting cable is sturdy and reliable. It terminates in an XLR-3 plug and features a miniature Lemo connector with a threaded collar, so that when it is connected to the microphone, nothing can rattle

CCM-U: special version which is lighter and 7 mm shorter; the XLR cable is heavier-duty and permanently connected to the microphone

#### **Omnis and Cardioids**











Various directional patterns













**Boundary layer microphones** 











#### Stand Clamps









the clamp made of metal

## Simple capsule guard



· thin protection against rosin dust

### Miniature elastic suspension





The combination of a SCHOEPS CCM 41 L supercardioid microphone, the special B 5 D windscreen and the MINIX forms an extremely lightweight, highly effective system for boom recordings.

The MINIX CCM LL terminates in the same miniature connector Lemo as the CCM microphone itself. Thus the same SCHOEPS cable (K 5 LU) can be used with it.

STV

## Hollow Foam Popscreen



#### Stand with internal wiring and gooseneck element



## Adjustable-height Microphone Stand with Swivel





# Miniature Table



## Adapter cable



Lemo connector of the CCM \_L. 5 m

## tt 日本テックトラスト株式会社