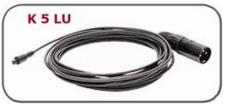

The MINIX CCM LL terminates in the same miniature connector Lemo as the CCM microphone itself. Thus the same SCHOEPS cable (K 5 LU) can be used with it.

STV