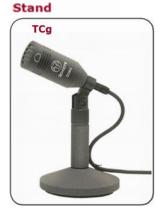

the microphone

#### **Omnis and Cardioids**











Various directional patterns













**Boundary layer microphones** 











#### Stand Clamps









the clamp made of metal

## Simple capsule guard



· thin protection against rosin dust

### Miniature elastic suspension





The combination of a SCHOEPS CCM 41 L supercardioid microphone, the special B 5 D windscreen and the MINIX forms an extremely lightweight, highly effective system for boom recordings.

The MINIX CCM LL terminates in the same miniature connector Lemo as the CCM microphone itself. Thus the same SCHOEPS cable (K 5 LU) can be used with it.

STV

## Hollow Foam Popscreen



#### Stand with internal wiring and gooseneck element



## Adjustable-height Microphone Stand with Swivel





# Miniature Table



## Adapter cable



Lemo connector of the CCM \_L. 5 m

## tt 日本テックトラスト株式会社