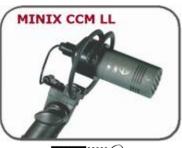

### Miniature elastic suspension

The combination of a SCHOEPS CCM 41 L supercardioid microphone, the special B 5 D windscreen and the MINIX forms an extremely lightweight, highly effective system for boom recordings.

The MINIX CCM LL terminates in the same miniature connector Lemo as the CCM microphone itself. Thus the same SCHOEPS cable (K 5 LU) can be used with it.

STV