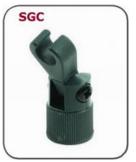

s, a figure-8 pattern, a mechanically switchable microphone (cardioid / omnidirectional), several microphones specifically designed for close pickup of speech as well as a boundary-layer microphone which can be built, for example, into the surface of a table.



## The two general types:

CCM-L: The thin, removable connecting cable is sturdy and reliable. It terminates in an XLR-3 plug and features a miniature Lemo connector with a threaded collar, so that when it is connected to the microphone, nothing can rattle

CCM-U: special version which is lighter and 7 mm shorter; the XLR cable is heavier-duty and permanently connected to the microphone

#### **Omnis and Cardioids**











Various directional patterns













**Boundary layer microphones** 











#### Stand Clamps









the clamp made of metal

## Simple capsule guard



· thin protection against rosin dust

### Miniature elastic suspension





The combination of a SCHOEPS CCM 41 L supercardioid microphone, the special B 5 D windscreen and the MINIX forms an extremely lightweight, highly effective system for boom recordings.

The MINIX CCM LL terminates in the same miniature connector Lemo as the CCM microphone itself. Thus the same SCHOEPS cable (K 5 LU) can be used with it.

STV

## Hollow Foam Popscreen



#### Stand with internal wiring and gooseneck element



## Adjustable-height Microphone Stand with Swivel





# Miniature Table



## Adapter cable



Lemo connector of the CCM \_L. 5 m

## tt 日本テックトラスト株式会社