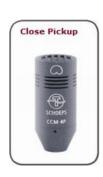

There are eighteen different CCM compact microphones. Among these are omnies, wide cardioids, an "Open Cardioid," cardioids, supercardioids, a figure-8 pattern, a mechanically switchable microphone (cardioid / omnidirectional), several microphones specifically designed for close pickup of speech as well as a boundary-layer microphone which can be built, for example, into the surface of a table.