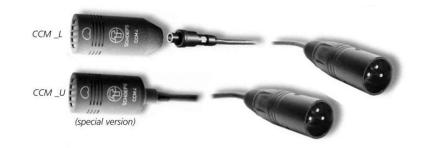

## The two general types:

CCM-L: The thin, removable connecting cable is sturdy and reliable. It terminates in an XLR-3 plug and features a miniature Lemo connector with a threaded collar, so that when it is connected to the microphone, nothing can rattle

CCM-U: special version which is lighter and 7 mm shorter; the XLR cable is heavier-duty and permanently connected to the microphone