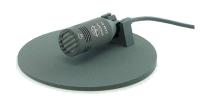

," cardioids, supercardioids, a figure-8 pattern, a mechanically switchable microphone (cardioid / omnidirectional), several microphones specifically designed for close pickup of speech as well as a boundary-layer microphone which can be built, for example, into the surface of a table.



## The two general types:

CCM-L: The thin, removable connecting cable is sturdy and reliable. It terminates in an XLR-3 plug and features a miniature Lemo connector with a threaded collar, so that when it is connected to the microphone, nothing can rattle

CCM-U: special version which is lighter and 7 mm shorter; the XLR cable is heavier-duty and permanently connected to the microphone

#### **Omnis and Cardioids**











Various directional patterns













**Boundary layer microphones** 











#### Stand Clamps









the clamp made of metal

## Simple capsule guard



· thin protection against rosin dust

### Miniature elastic suspension





The combination of a SCHOEPS CCM 41 L supercardioid microphone, the special B 5 D windscreen and the MINIX forms an extremely lightweight, highly effective system for boom recordings.

The MINIX CCM LL terminates in the same miniature connector Lemo as the CCM microphone itself. Thus the same SCHOEPS cable (K 5 LU) can be used with it.

STV

## Hollow Foam Popscreen



#### Stand with internal wiring and gooseneck element



## Adjustable-height Microphone Stand with Swivel





# Miniature Table



## Adapter cable



Lemo connector of the CCM \_L. 5 m

## tt 日本テックトラスト株式会社