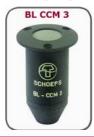

There are eighteen different CCM compact microphones. Among these are omnies, wide cardioids, an "Open Cardioid," cardioids, supercardioids, a figure-8 pattern, a mechanically switchable microphone (cardioid / omnidirectional), several microphones specifically designed for close pickup of speech as well as a boundary-layer microphone which can be built, for example, into the surface of a table.